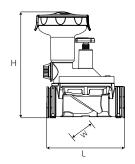

#### Dimensions

| Pattern |    | Globe         |       |       |          |       |
|---------|----|---------------|-------|-------|----------|-------|
| Size    | DN | ½ <b>″-12</b> | ¾″-20 | 1″-25 | 11/2"-40 | 2″-50 |
| L       | mm | 66            | 110   | 110   | 160      | 170   |
| Н       | mm | 135           | 150   | 150   | 215      | 225   |
| W       | mm | 42            | 78    | 78    | 125      | 125   |