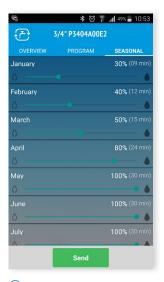

All images in this catalog are for illustration only

🕏 🗑 🚡 📶 54% 🖥 10:34

Choose Program: Weekly or Cyclical

Set Irrigation duration: 1 minute to 18 hours

4

Set up to 4 Irrigation start times per day

(5)

Set Irrigation Coefficient (%) by month