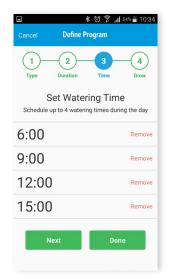

All images in this catalog are for illustration only

🕏 🗑 🚡 📶 54% 🖥 10:34

Choose Program: Weekly or Cyclical

Set Irrigation duration: 1 minute to 18 hours

4

Set up to 4 Irrigation start times per day

(5)

Set Irrigation Coefficient (%) by month