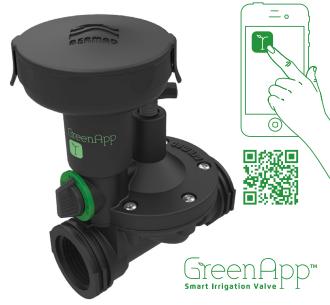

### GreenApp™

Ready to sit down, put your feet up and manage your irrigation from a Smart-Phone?

The BERMAD GreenApp™ is a smart, flexible, easy to use, Bluetooth single station irrigation controller integrated with a solenoid actuator for easy and compact installation on any control valve.

#### Features & Benefits

- Easy to install, simple to operate
  - Install the valve the controller is already included
  - Intuitive intuitive app provides easy programming
- Perfect solution for hidden or underground box installation
  - Change settings using the app from 10-30m; 30-90f
  - No wires and no screen keypad is in your pocket
  - Fully water protected IP68
  - Durable in all environment conditions
- Low power consumption
  - Two standard replaceable 1.5v AA batteries
  - Bluetooth 4.0 communication require ultra-low energy
  - Up to three years of continuous operation
- Irrigation cycles control by days and hours
  - Irrigation duration from 1 minute to 18 hours
  - Weekly and cyclical programming
  - Option of naming and managing multiple controllers
- Manual operations
  - TRIO 3-position Manual override: Open, Automatic, Close
  - Manual setting of valve maximum flow