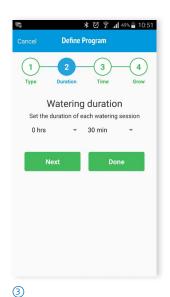

All images in this catalog are for illustration only

🕏 🗑 🚡 📶 54% 🖥 10:34

Choose Program: Weekly or Cyclical

Set Irrigation duration: 1 minute to 18 hours

4

Set up to 4 Irrigation start times per day

(5)

Set Irrigation Coefficient (%) by month