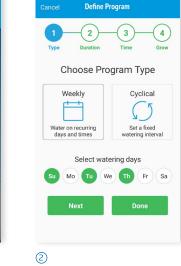

All images in this catalog are for illustration only

🕏 🗑 🚡 📶 54% 🖥 10:34

Choose Program: Weekly or Cyclical

Set Irrigation duration: 1 minute to 18 hours

4

Set up to 4 Irrigation start times per day

(5)

Set Irrigation Coefficient (%) by month