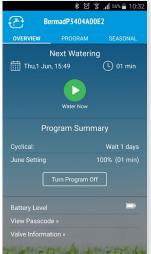

All images in this catalog are for illustration only

🕏 🗑 🚡 📶 54% 🖥 10:34

Choose Program: Weekly or Cyclical

Set Irrigation duration: 1 minute to 18 hours

4

Set up to 4 Irrigation start times per day

(5)

Set Irrigation Coefficient (%) by month

**6**)

Overview Screen Irrigation Status