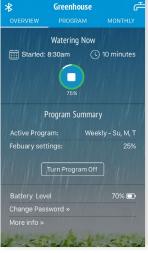

All images in this catalog are for illustration only

🕏 🗑 🚡 📶 54% 🖥 10:34

Choose Program: Weekly or Cyclical

Set Irrigation duration: 1 minute to 18 hours

4

Set up to 4 Irrigation start times per day

(5)

Set Irrigation Coefficient (%) by month

**6**)

Overview Screen Irrigation Status