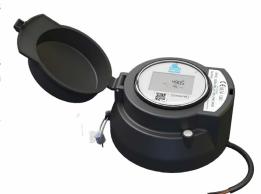

# E-Register

BERMAD extends its commitment to provide customers with smart metering solutions designed to increase efficiencies, conserve water and improving customer service.

Our electronic register is a state of the art technology ideally suited for all applications. BERMAD's knowledge offers consumers of all types a powerful and unique solutions designed to enhance standard mechanical water meters, providing integrated communication capabilities.

The smart electronic register combines encapsulated and weatherproof housing with a reliable and quality design. Our goal is to enhance our customers' ability to improve their accuracy, increase metering sensitivity, conserve energy and conversely reduce maintenance and cost.

### Features and Benefits

- Integrated intelligence Bluetooth communication
- Universal E-Register suits all water meter types and sizes made by BERMAD
- Instant flow rate
- Forward and reverse flow indication
- Intuitive Android / iOS App
- 12 digits LCD display
- Increases savings with reduced installation and labor costs
- Plug & play installation

- Data logging capabilities
- Battery level alert indication
- Fast pulse output rate
- Support metric & imperial units of measurement
- General alert indication
- Over the air programming