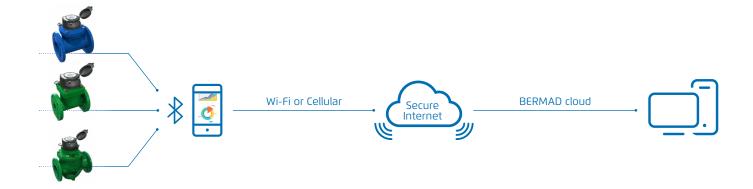

# E-Register

BERMAD extends its commitment to provide customers with smart metering solutions designed to increase efficiencies, conserve water and improving customer service.

Our electronic register is a state of the art technology ideally suited for all applications. BERMAD's knowledge offers consumers of all types a powerful and unique solutions designed to enhance standard mechanical water meters, providing integrated communication capabilities.

### Features and Benefits

- Integrated intelligence Bluetooth communication
- Universal E-Register suits all water meter types and sizes made by BERMAD
- Instant flow rate
- Forward and reverse flow indication
- Intuitive Android / iOS App
- 12 digits LCD display
- Increases savings with reduced installation and labor costs
- Plug & play installation

- Data logging capabilities
- Battery level alert indication
- Fast pulse output rate
- Support metric & imperial units of measurement
- General alert indication
- Over the air programming