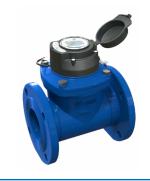

Heavy duty and intended to cover a wide flow range, particularly suited for agricultural applications, Bermad's Mechanical Water Meters consist of:

- TURBO-BAR WPH Woltman meter
- TURBO-IR Tangential meter
- 900 Series Hydrometer uniting Woltman meter with hydraulic control valve.

## **BERMAD Mechanical Meters**

## All existing BERMAD water meters with mechanical magnetic registers can be upgraded to the Electronic Register

E-Register + Turbo-Bar Meter

E-Register + Turbo-IR Meter