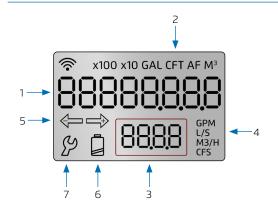

## **Display**

**Application** 

### **Applicable Icons**

- Volume
- 2. Volume units
- Flow Rate 3.
- Flow Rate units 4.
- Volume direction
- Battery level indication 6.
- 7. General warning

Irrigation Application