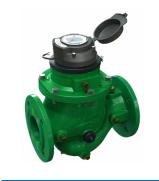

Heavy duty and intended to cover a wide flow range, particularly suited for agricultural applications, Bermad's Mechanical Water Meters consist of:

- TURBO-BAR WPH Woltman meter
- TURBO-IR Tangential meter
- 900 Series Hydrometer uniting Woltman meter with hydraulic control valve.

## **BERMAD Mechanical Meters**

## All existing BERMAD water meters with mechanical magnetic registers can be upgraded to the Electronic Register

E-Register + Turbo-Bar Meter

E-Register + Turbo-IR Meter