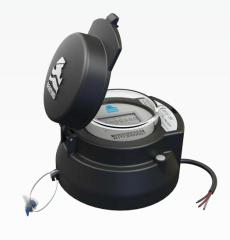

## Woltman Water Meter with Electronic Register

We are pleased to launch the new and innovative electronic register, which fits on all BERMAD meters and hydrometers.

- A. The new E-Register is a welcome addition to the mechanical register which is common used by all meter manufacturers.
- B. The E-register will fit as replacement on all BERMAD Meters and Hydrometers with a simple replacement action.
- C. The E-register has additional features such as flow rate indicator, flow direction indicator, two standard pulse outputs and a selection of different measurement units, metric or imperial.
- D. The E-register can be read by hard wire connection, and the last 1,000 points will be downloaded to your lap-top.
- E. The new E-register is now available for direct purchasing or as replacement kit for Turbo-Bar (fits 2016 models only).