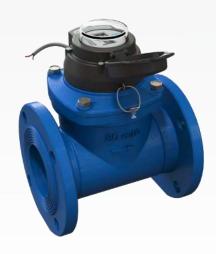

## Turbo-Bar-E

## Woltman Water Meter with Electronic Register

We are pleased to launch the new and innovative electronic register, which fits on all BERMAD meters and hydrometers.

- A. The new E-Register is a welcome addition to the mechanical register which is common used by all meter manufacturers.
- B. The E-register will fit as replacement on all BERMAD Meters and Hydrometers with a simple replacement action.
- C. The E-register has additional features such as flow rate indicator, flow direction indicator, two standard pulse outputs and a selection of different measurement units, metric or imperial.
- D. The E-register can be read by hard wire connection, and the last 1,000 points will be downloaded to your lap-top.
- E. The new E-register is now available for direct purchasing or as replacement kit for Turbo-Bar (fits 2016 models only).